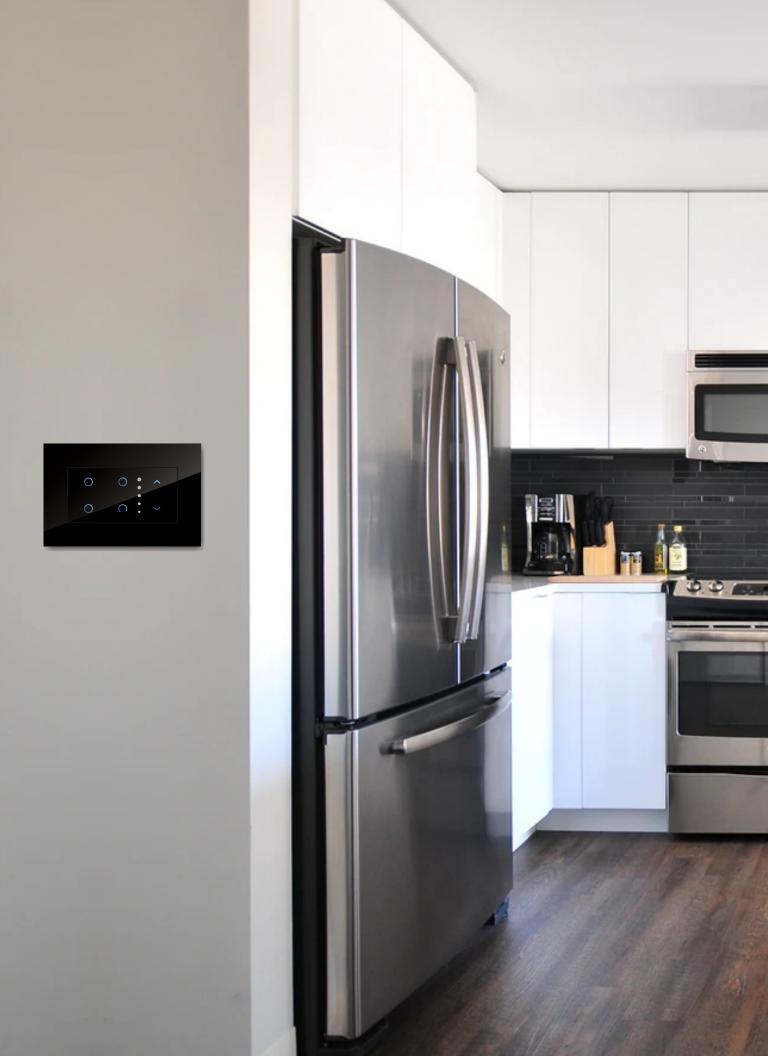

## **Product** Range

Smart Node's Touch Switches with their space black tempered acrylic finish, enhance the ambience of any environment with their distinctive looks. Ultra responsive to touch with backlit indications that provide visual status. Each module is available in multiple configurations that arrange together like a tapestry to serve your needs in lighting, dimming, fan speed control, curtain and blinds control, door bells and more.

## **Touch** Features

Your home deserves better than an ordinary light switch. Smart Node Touch Switches are one-of-a-kind collection of Smart Switches, Dimmers, and Curtains that will transform walls from boring to absolutely breathtaking.