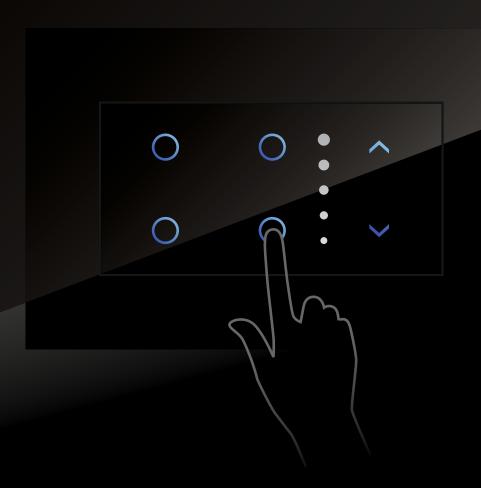

## **Product** Range

Smart Node's Touch Switches with their space black tempered acrylic finish, enhance the ambience of any environment with their distinctive looks. Ultra responsive to touch with backlit indications that provide visual status. Each module is available in multiple configurations that arrange together like a tapestry to serve your needs in lighting, dimming, fan speed control, curtain and blinds control, door bells and more.

Model No. TS.2S (HL) Modular 2M No. of Switches - 2

Model No. TS.2S (NL) Modular 2M No. of Switches - 2

Model No. TS.4S Modular 2M No. of Switches - 4

Model No. TS.1C Modular 2M No. of Curtains - 1

Model No. TS.4S1R Modular 4M No. of Switches - 4 No. of Regulator - 1

Model No. TS.8S Modular 6M No. of Switches - 8

Model No. TS.8S1R Modular 6M No. of Switches - 8 No. of Regulator - 1