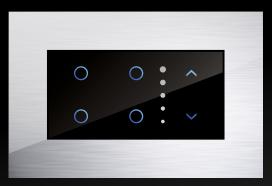

## **Product** Range

Smart Node's Touch Switches with their space black tempered acrylic finish, enhance the ambience of any environment with their distinctive looks. Ultra responsive to touch with backlit indications that provide visual status. Each module is available in multiple configurations that arrange together like a tapestry to serve your needs in lighting, dimming, fan speed control, curtain and blinds control, door bells and more.

Model No. TS.2S (HL) Modular 2M No. of Switches - 2

Model No. TS.2S (NL) Modular 2M No. of Switches - 2

Model No. TS.4S Modular 2M No. of Switches - 4

Model No. TS.1C Modular 2M No. of Curtains - 1

Model No. TS.4S1R Modular 4M No. of Switches - 4 No. of Regulator - 1

Model No. TS.8S Modular 6M No. of Switches - 8

Model No. TS.8S1R Modular 6M No. of Switches - 8 No. of Regulator - 1