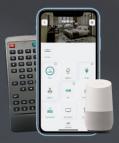

#### Smart Node Application

Monitor, control, schedule & lock any appliances through the 'Smart Node' mobile application from anywhere in the world.

Custom

Scenes

**RGB Light** 

Pattern

Available on iOS & Android