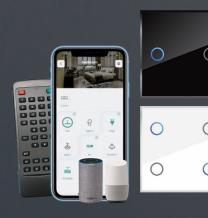

#### Smart Node Application

Monitor, control, schedule & lock any appliances through the 'Smart Node' mobile application from anywhere in the world.

Custom

Scenes

**RGB Light** 

Pattern

Available on iOS & Android