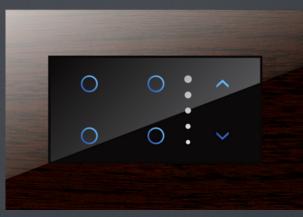

## Touch Switches

Smart Node 'Touch Switch' will replace your traditional switches with modular Touch Switches and gives you complete control from your Smartphone, Voice Assistants and Remote.

### Touch Panel

Similar to Touch Switches, you can control the the 'Touch Panel' with Smartphone, Voice Assistants and Remote, but in Touch Panel you won't require any additional electrical plates.