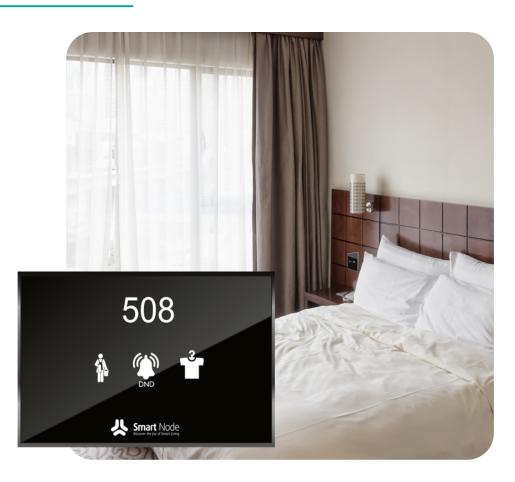

## Hotel Automation

Smart Node has a range of Touch service panels suitable for different hotel segments.

Bell & DND

Laundry