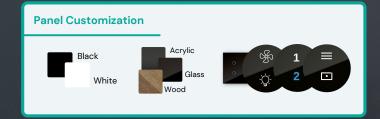

#### **Touch Switch** +Remote +Wi-Fi

**Touch Panel** +Remote +Wi-Fi

**Touch Switch** +Remote

**TSR** 

**Touch Panel** +Remote

TPR

With Smart Node 'Smart Device', you can convert your traditional switches into Smart Switches.