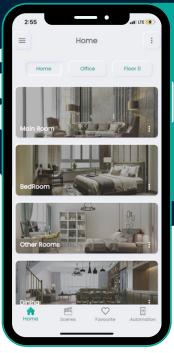

#### Smart Node Application

Monitor, control, schedule & lock any appliances through the 'Smart Node' mobile application from anywhere in the world.

Custom

Scenes

**RGB Light** 

Pattern

Available on iOS & Android