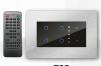

#### **Touch Switch** +Remote +Wi-Fi

**Touch Panel** +Remote +Wi-Fi

**Touch Switch** +Remote

**TSR** 

**Touch Panel** +Remote

TPR

With Smart Node 'Smart Device', you can convert your traditional switches into Smart Switches.