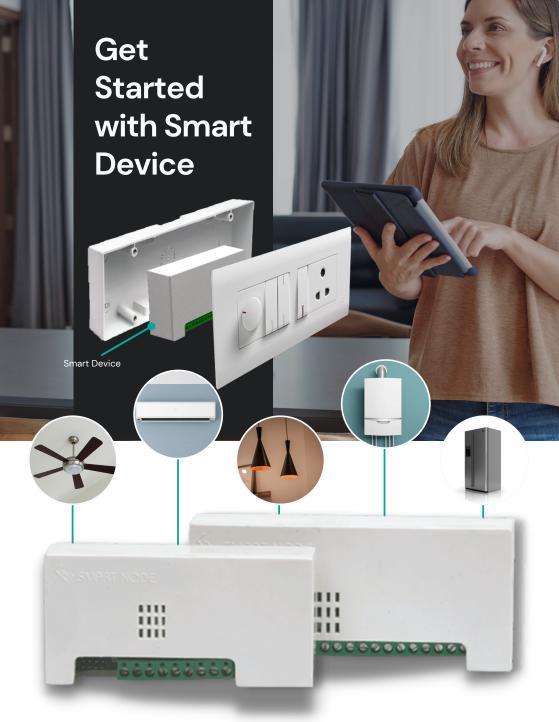

#### Lighting **Automation**

Smart Node 'Lighting Automation Module' can convert any standard switchboard to a smart switchboard.

We have five variants in this category (given below)

SD

#### **Touch Switch** +Remote +Wi-Fi

**Touch Panel** +Remote +Wi-Fi

**Touch Switch** +Remote

**TSR** 

**Touch Panel** +Remote

TPR

With Smart Node 'Smart Device', you can convert your traditional switches into Smart Switches.