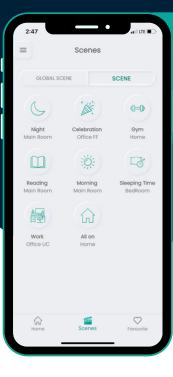

#### Smart Node Application

Monitor, control, schedule & lock any appliances through the 'Smart Node' mobile application from anywhere in the world.

Custom

Scenes

**RGB Light** 

Pattern

Available on iOS & Android