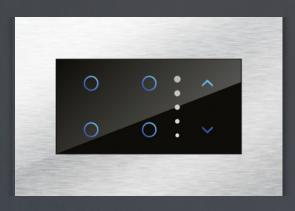

## Touch Switches

Smart Node 'Touch Switch' will replace your traditional switches with modular Touch Switches and gives you complete control from your Smartphone, Voice Assistants and Remote.

### Touch Panel

Similar to Touch Switches, you can control the the 'Touch Panel' with Smartphone, Voice Assistants and Remote, but in Touch Panel you won't require any additional electrical plates.