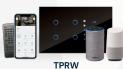

#### **Touch Switch** +Remote +Wi-Fi

**Touch Panel** +Remote +Wi-Fi

**Touch Switch** +Remote

**TSR** 

**Touch Panel** +Remote

TPR

With Smart Node 'Smart Device', you can convert your traditional switches into Smart Switches.