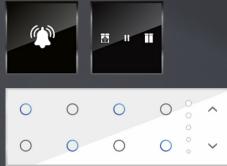

## Hotel Automation

Smart Node has a range of Touch service panels suitable for different hotel segments.

Bell & DND

Laundry