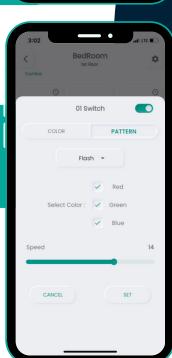

#### Smart Node Application

Monitor, control, schedule & lock any appliances through the 'Smart Node' mobile application from anywhere in the world.

Custom

Scenes

**RGB Light** 

Pattern

Available on iOS & Android