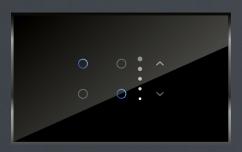

## Touch Switches

Smart Node 'Touch Switch' will replace your traditional switches with modular Touch Switches and gives you complete control from your Smartphone, Voice Assistants and Remote.

### Touch Panel

Similar to Touch Switches, you can control the the 'Touch Panel' with Smartphone, Voice Assistants and Remote, but in Touch Panel you won't require any additional electrical plates.