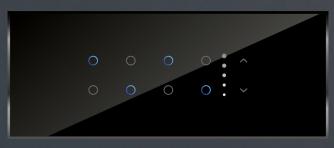

## Touch Switches

Smart Node 'Touch Switch' will replace your traditional switches with modular Touch Switches and gives you complete control from your Smartphone, Voice Assistants and Remote.

### Touch Panel

Similar to Touch Switches, you can control the the 'Touch Panel' with Smartphone, Voice Assistants and Remote, but in Touch Panel you won't require any additional electrical plates.