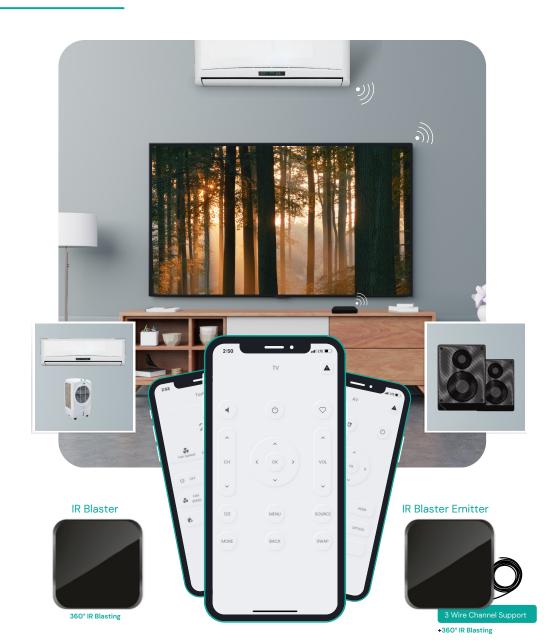

#### IR Blaster Remote

Smart Node 'IR Blaster' is a universal remote that helps you replace your traditional remotes.

With Smart Node 'Door Lock Controller', secure and protect your family, home and valuables by controlling your Digital or Electromagnetic locks.