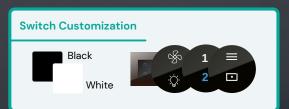

#### **Touch Switch** +Remote +Wi-Fi

**Touch Panel** +Remote +Wi-Fi

**Touch Switch** +Remote

**TSR** 

**Touch Panel** +Remote

TPR

With Smart Node 'Smart Device', you can convert your traditional switches into Smart Switches.

## Touch Switches

Smart Node 'Touch Switch' will replace your traditional switches with modular Touch Switches and gives you complete control from your Smartphone, Voice Assistants and Remote.