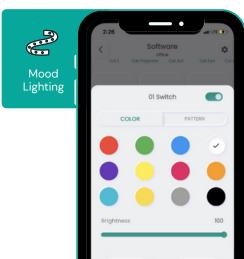

#### RGB Controller

Smart Node 'RGB Controller' is designed for mood lighting. Enhance and control the ambiance of your house from anywhere, anytime

#### Smart Node Application

Monitor, control, schedule & lock any appliances through the 'Smart Node' mobile application from anywhere in the world.

Custom

Scenes

**RGB Light** 

Pattern

Available on iOS & Android