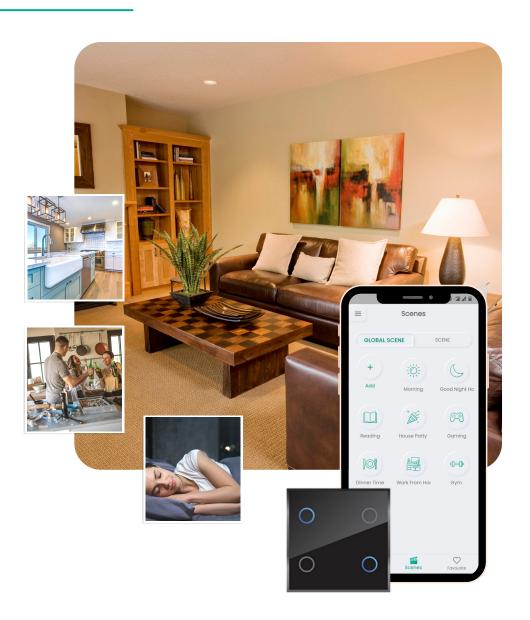

## Scene Controller

With Smart Node 'Scene Controller', you can control multiple devices at the same time with a single switch.

#### Smart Node Application

Monitor, control, schedule & lock any appliances through the 'Smart Node' mobile application from anywhere in the world.

Custom

Scenes

**RGB Light** 

Pattern

Available on iOS & Android