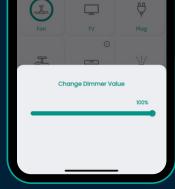

#### RGB Controller

Smart Node 'RGB Controller' is designed for mood lighting. Enhance and control the ambiance of your house from anywhere, anytime

#### Smart Node Application

Monitor, control, schedule & lock any appliances through the 'Smart Node' mobile application from anywhere in the world.

Custom

Scenes

**RGB Light** 

Pattern

Available on iOS & Android