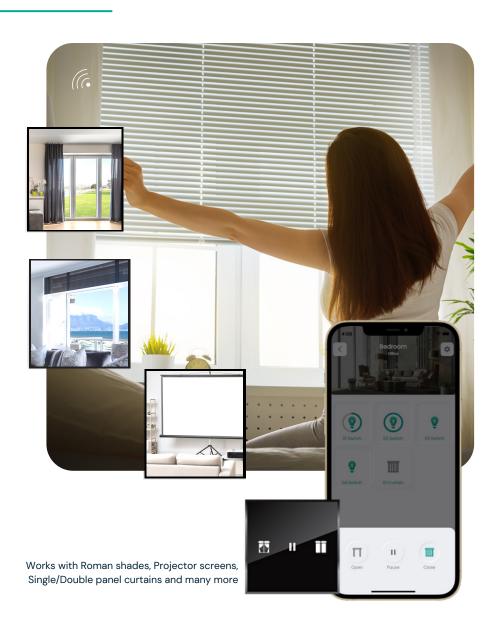

#### Curtain Controller

Smart Node 'Curtain Controller' is a retrofit home automation device that can automate any motorized curtains.