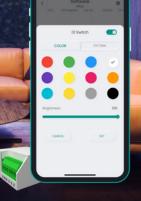

#### RGB Controller

Smart Node 'RGB Controller' is designed for mood lighting. Enhance and control the ambiance of your house from anywhere, anytime