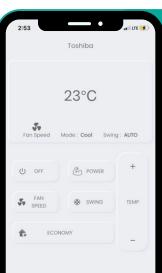

#### IR Blaster Remote

Smart Node 'IR Blaster' is a universal remote that helps you replace your traditional remotes.

With Smart Node 'Door Lock Controller', secure and protect your family, home and valuables by controlling your Digital or Electromagnetic locks.

#### Smart Node Application

Monitor, control, schedule & lock any appliances through the 'Smart Node' mobile application from anywhere in the world.

Custom

Scenes

**RGB Light** 

Pattern

Available on iOS & Android