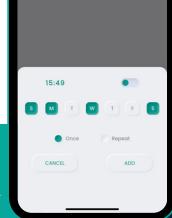

#### Smart Node Application

Monitor, control, schedule & lock any appliances through the 'Smart Node' mobile application from anywhere in the world.

Custom

Scenes

**RGB Light** 

Pattern

Available on iOS & Android