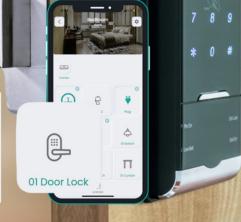

#### IR Blaster Remote

Smart Node 'IR Blaster' is a universal remote that helps you replace your traditional remotes.

With Smart Node 'Door Lock Controller', secure and protect your family, home and valuables by controlling your Digital or Electromagnetic locks.