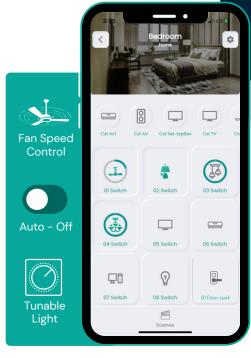

#### Smart Node Application

Monitor, control, schedule & lock any appliances through the 'Smart Node' mobile application from anywhere in the world.

Custom

Scenes

**RGB Light** 

Pattern

Available on iOS & Android