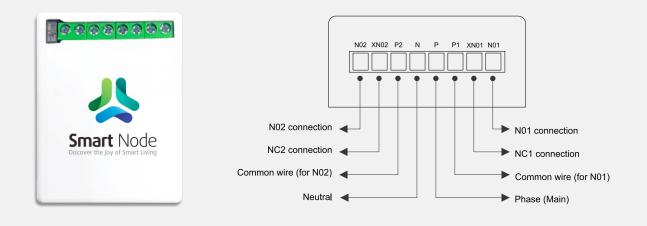

## Model No: Dry contact / 230V motorized

| Technical Attributes       |                             |
|----------------------------|-----------------------------|
| Module size                | 2M                          |
| Mode of operation          | Physical, Voice, Mobile app |
| Material                   | ABS                         |
| Color                      | White                       |
| Product dimensions (in mm) | 70mm x 52mm x 25mm          |
| Product weight             | 85gms                       |
| Operating voltages         | 100-240 VAC.                |
| Operating temperature      | 0°C - 65°C non condense     |
| Shock proof                | No                          |
| Water resistance           | No                          |
| Warranty                   | 5 Years                     |