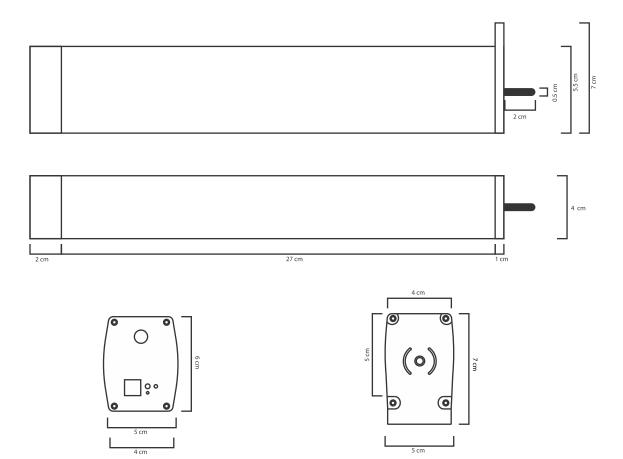

|
| Storage temperature range     | -20+50°C                                                           |
| Transport temperature range   | -25+75°C                                                           |
| Noise                         | 40db                                                               |
| Rated torque                  | 1.8Nm                                                              |
| Running speed                 | 16cm/s*                                                            |
| RF frequency                  | 433.92 MHz                                                         |
| No. of phase                  | Single                                                             |

<sup>\*</sup>Depends on Load

## **Product Diagram**