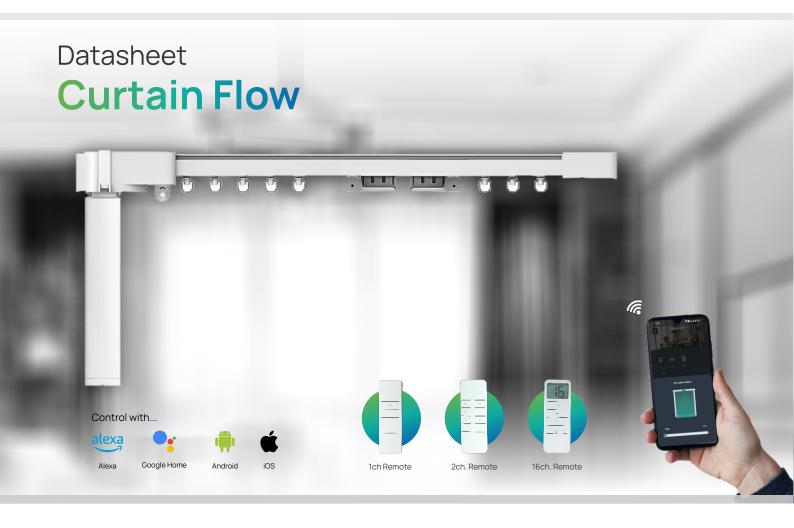

## **Product features**

- Supports Arabian and three-pleat curtains
- Supports of straight and curved track
- Supports three styles of draw
  - 1. Center opening
  - 2. Left side opening
  - 3. Right side opening
- Supports ceiling and wall mount fitting
- Supports manual operation for opening or closing the curtain
- Supports auto-cut-off on overload
- Supports electronic limits with auto-calibration
- Supports up to 30 feet of track

- Comes with controllable speed
- Supports a smooth start and stop
- Supports up to 16-ch RF remote
- ▶ 10 RF remotes can be "learned or saved" in a single curtain motor
- The RF remote long press supports predefined locations (1/4, 2/4, and 3/4 lengths)
- A maximum of 25 schedules can be created
- ▶ Go to a specific location after a predefined time duration is supported (auto-restore location)
- Real time Feedback

## **Technical Specifications**

| Operating voltage             | 100 - 240 VAC                                                      |
|-------------------------------|--------------------------------------------------------------------|
| Frequency range               | 50/60Hz                                                            |
| Rated speed                   | Adjon                                                              |
| Rated power                   | 15W                                                                |
| Wireless connection           | 2.4 GHz                                                            |
| Control mode                  | SmartNode app, Touch control,<br>Rocker switches, RF Remote and WT |
| App support                   | Android/iOS                                                        |
| Item size                     | 60*50*300 mm(L*W*H)                                                |
| No. of wires                  | 5                                                                  |
| Technology                    | Wi-Fi                                                              |
| Safety curtain weight         | 50Kg                                                               |
| Remote communication          | RF                                                                 |
| Air humidity                  | <85% non-condensing                                                |
| Operational temperature range | -10+50°C                                                           |
| Storage temperature range     | -20+50°C                                                           |
| Transport temperature range   | -25+75°C                                                           |
| Noise                         | 40db                                                               |
| Rated torque                  | 1.8Nm                                                              |
| Running speed                 | 16cm/s*                                                            |
| RF frequency                  | 433.92 MHz                                                         |
| No. of phase                  | Single                                                             |