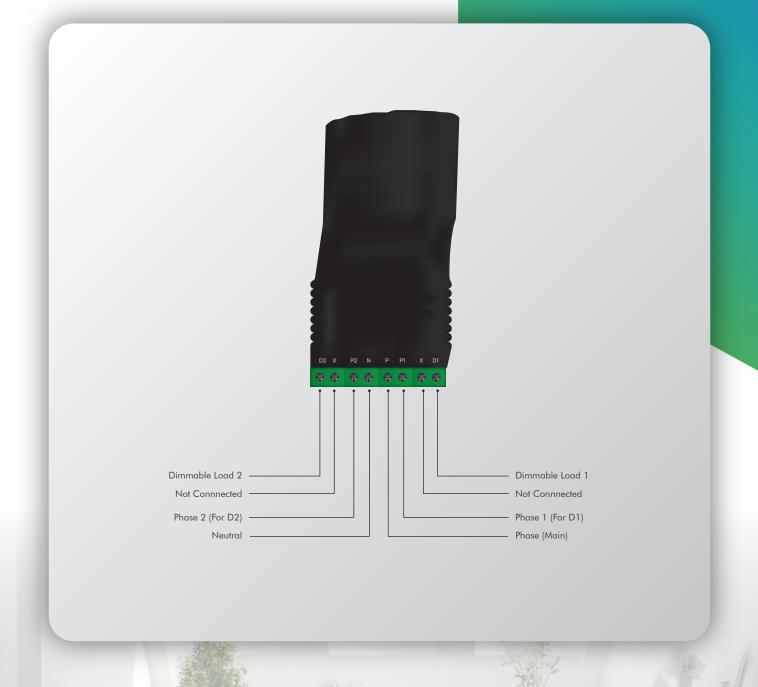

to 3 LED) | N/A                                              |
| Max.load (per high load switch, up to 4 LED)   | N/A                                              |
| Operating temperature                          | 0°C - 65°C non condense                          |
| Product size                                   | 95mm x50mm x 30mm                                |
| Module size                                    | 6                                                |
| Material                                       | ABS                                              |
| Shockproof                                     | YES                                              |
| Water resistance                               | NO                                               |

### **CONNECTORS**





#### **Smartnode Automations Pvt. Ltd.**

A-09-02-B, Kamdhenu Industrial Estate Opp, Gorwa Water Tank, Gorwa, Vadodara-390016

Tel.: +91 8200824126 | Email : info@smartnode.in www.smartnode.in