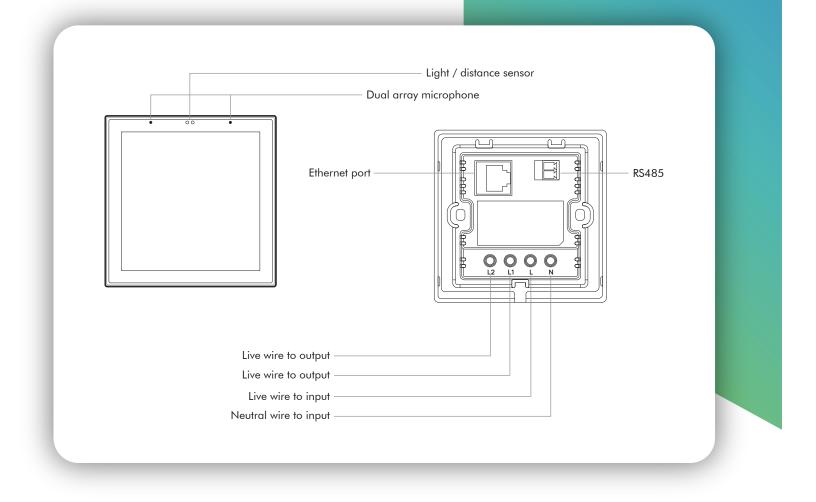

dity    | 5% to 90%RH(Non-condensing)                  |
| Wireless Protocol   | Wi-Fi                                        |
| СРИ                 | Rockchip PX30 Quad core Cortex-A35           |
| RAM                 | 2GB                                          |
| ROM                 | 8GB                                          |
| OS                  | Android 8.1                                  |
| Screen              | 4 inches (480P x 480P )                      |
| Wireless Protocol   | Wi-Fi                                        |
| Wi-Fi               | 802.11 b/g/n 150 mbps 2.4GHz                 |
| Microphone          | Dual array microphone and 1W<br>Mono speaker |
| Dimensions          | 86x86x36mm (Included base)                   |

### USER INTERFACE AND PORTS





## **SAFETY INSTRUCTIONS**

- This product must be installed by professional electricians.
- Turn off the main power in the electricity box and make sure the live wire is not alive with a test pencil.
- This product should be kept away from fire and water during installation and use.
- This product can not be used in moisture circumstances such as bathrooms.

SmartNode Automations Pvt. Ltd. A-09-02-B, Kamdhenu Industrial Estate Opp, Gorwa Water Tank, Gorwa, Vadodara-390016

Tel.: +91 8200824126 | Email : info@smartnode.in www.smartnode.in