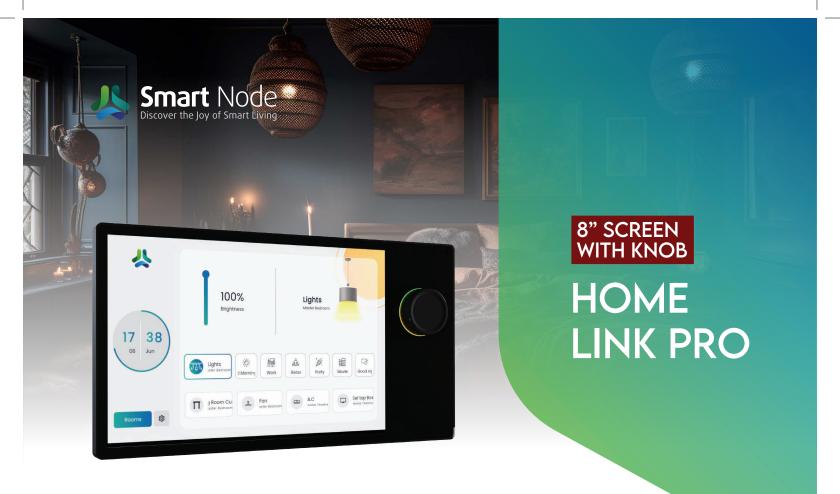

## HOME LINK PRO

SI.HP

8" SCREEN WITH KNOB

### **FEATURES**

#### O Comprehensive Control:

Manage lights, curtains, air conditioners, and all other smart home devices from a single panel.

#### Smart Scenes:

Configure and customize smart home scenes in the SmartNode app.

Activate scene modes with one touch on the screen, making it easy to switch between different settings like "Night," "Morning," "Vacation," and "Movie."

#### O User-Friendly Interface:

The intuitive touch screen makes it simple to navigate and control all your devices.

Control dimming, AC temperature and television volume through the Smart Home Pro knob.