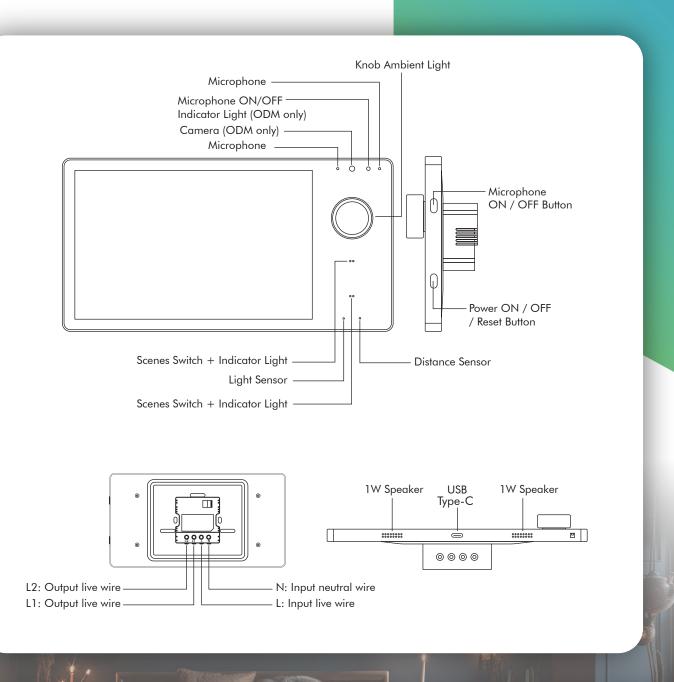

## TECHNICAL INFORMATION

| Input power         | 100-240 VAC, 50-60 Hz                    |
|---------------------|------------------------------------------|
| Working Temperature | 0°C - +40°C                              |
| Working Humidity    | 5% to 90%RH(Non-condensing)              |
| Wireless Protocol   | Wi-Fi                                    |
| RAM                 | 2GB                                      |
| ROM                 | 16GB                                     |
| OS                  | Android 11                               |
| Screen              | 6 inches                                 |
| Port                | USB Type-C port                          |
| Dimensions          | 238.4x125x36.4mm<br>(With the back base) |

# USER INTERFACE AND PORTS





#### **Smart Node Automation Pvt. Ltd.**

A-09-02-B, Kamdhenu Industrial Estate Opp, Gorwa Water Tank, Gorwa, Vadodara-390016 Tel.: +91 8200824126 | Email: info@smartnode.in www.smartnode.in