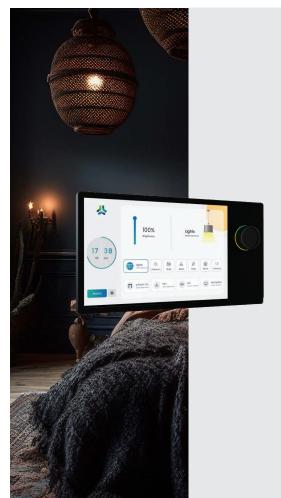

formation or damage to the screen and hardware.
- If your Home link pro is not flat after installation, do not press the screen violently, please check the wall box and the base installation first.







### **FEATURES**

#### O Comprehensive Control:

Manage lights, curtains, air conditioners, and all other smart home devices from a single panel.

#### Smart Scenes:

Configure and customize smart home scenes in the SmartNode app.

Activate scene modes with one touch on the screen, making it easy to switch between different settings like "Night," "Morning," "Vacation," and "Movie."

#### O User-Friendly Interface:

The intuitive touch screen makes it simple to navigate and control all your devices.

Control dimming, AC temperature and television volume through the Smart Home Pro knob.





## TECHNICAL INFORMATION

| Input power         | 100-240 VAC, 50-60 Hz                    |
|---------------------|------------------------------------------|
| Working Temperature | 0°C - +40°C                              |
| Working Humidity    | 5% to 90%RH(Non-condensing)              |
| Wireless Protocol   | Wi-Fi                                    |
| RAM                 | 2GB                                      |
| ROM                 | 16GB                                     |
| OS                  | Android 11                               |
| Screen              | 6 inches                                 |
| Port                | USB Type-C port                          |
| Dimensions          | 238.4x125x36.4mm<br>(With the back base) |

# USER INTERFACE AND PORTS





##