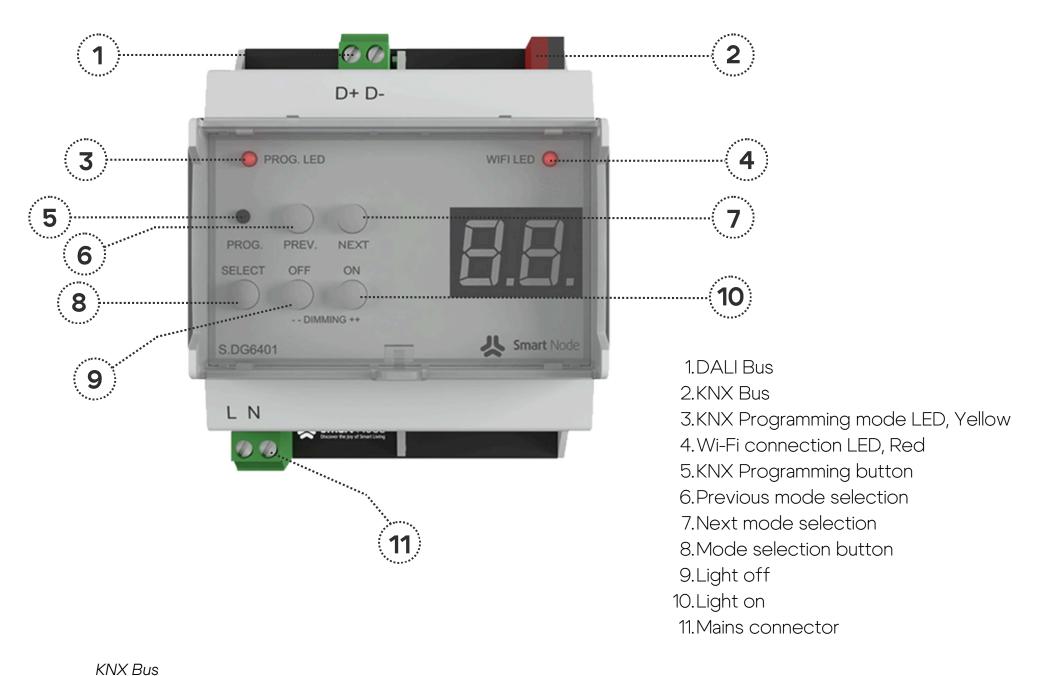

### **Description:**

- Connects KNX Bus and DALI Bus.
- Connect up to 64 DALI Devices to the DALI output.
- Devices supports electronic ballasts, transformers, LED drives, ECK.
- Controls 16 DALI groups, stores 64 Individual ballasts and 16 DALI Scenes.
- Configure each group for steady light, corridor lighting, and sequence functions
- Manages DALI ECK devices by downloading test schedules, triggering tests, monitoring results.

**Features** 

- Suitable for 64 DALI appliances, 16 scenes and 16 groups.
- Automatic DALI short addressing.
- Change the damage ballast only in the DALI bus without changing any other DALI configuration.
- Supports delay in switching and fading time of light.
- Supports tuning and dimming.
- Supports pre-defined temperature or last state temperature switching.
- Fail safe data commissioning.
- Reinforced isolation between DALI and KNX.
- Manual buttons to operate individual ballast, scene or group with all on and all off feature.
- Support schedule up to 64 count for individual ballast, scene and group.