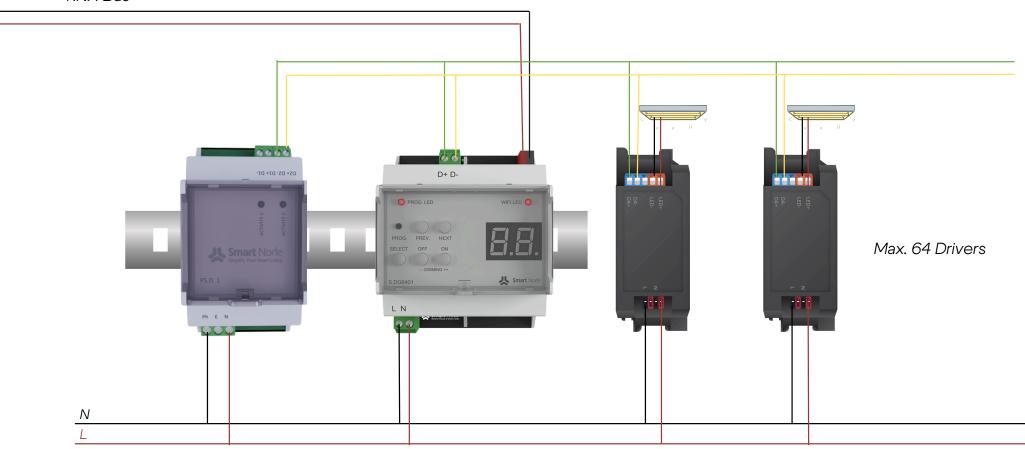

|
|----------------------------|------------------------------|
| Voltage power              | 85-300 VAC@50-60Hz Max       |
| Power Consumption          | Max. 8W                      |
| <b>Current Consumption</b> | 100mA @ 85V AC               |
| Switching Voltage          | 30VDC, provided by KNX bus   |
| DALI Supply                | 16VDC typical max. 90mA      |
| Type of connection         | KNX Bus Terminal             |
| Ambient Temperature        | -5°C to +45°C                |
| Storage Temperature        | -25°C to +55°C               |
| Transport Temperature      | -25°C to +70°C               |
| Humidity                   | 95% no moisture condensation |
| Color                      | White                        |

## Dimension

72 mm



42 mm



Wiring





230 VAC

### Safety Information:-

- For keeping everyone safe while installing electric equipment, it's
  really important to hire a qualified electrician. They should follow all
  the rules and safety guidelines of the country when doing the
  installation. If they don't follow these instructions, it could cause
  problems like the equipment not working properly, or even fires
  and other dangerous situations. So, it's best to be careful and
  follow the right procedures.
- The permissible maximum load device must not be exceeded.
- These instructions are an integral component of the product.