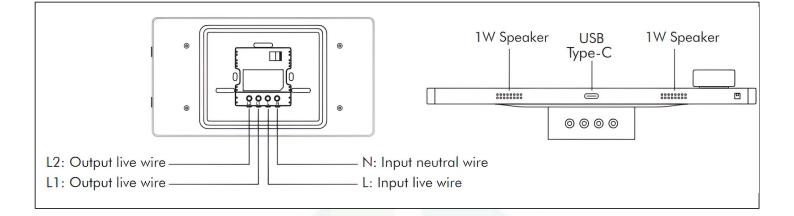

# **Installation**

- Turn off the main power and confirm the live wire is inactive using a test pencil.
- Separate the back base from the panel using the built-in magnetic force.
- Connect the live wire to terminal L and the neutral wire to terminal N.
- Fasten the base to the wall box with mounting screws.
- Fix the Home Link Pro back to the base using the built-in magnetic force.

## **User Interface and Ports:-**