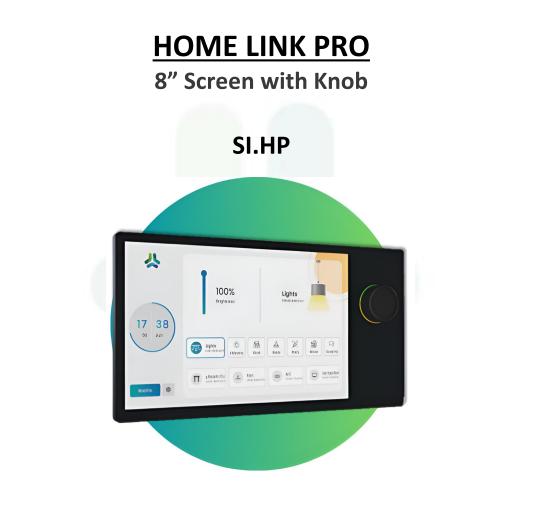

#### **Product Overview :-**

#### Model Number: SI.HP

#### Description:

Home Link Pro is a smart home control panel with an 8-inch touchscreen and a control knob, offering seamless access to all automation features, including load control, dimming, scene execution, etc.