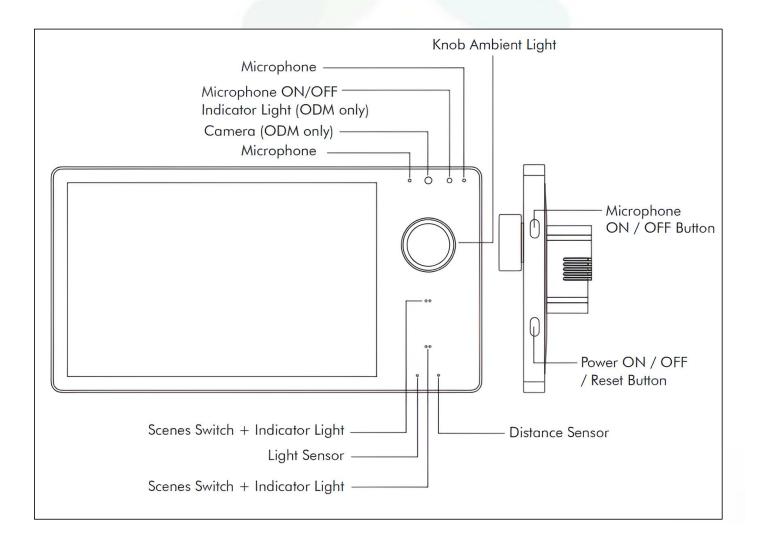

ack base from the panel using the built-in magnetic force.
- Connect the live wire to terminal L and the neutral wire to terminal N.
- Fasten the base to the wall box with mounting screws.
- Fix the Home Link Pro back to the base using the built-in magnetic force.

**Note:** Avoid overtightening screws to prevent screen or hardware damage. If the panel is not flat after installation, do not press the screen forcefully; check the wall box and base installation instead.

### **Safety Information:-**

- This product must be installed by professional electricians.
- DO NOT install with power applied to the device.
- DO NOT expose the device to moisture.
- Verify input voltage compatibility with the device.
- Secure and label wiring for easy maintenance.



## **User Interface and Ports:-**