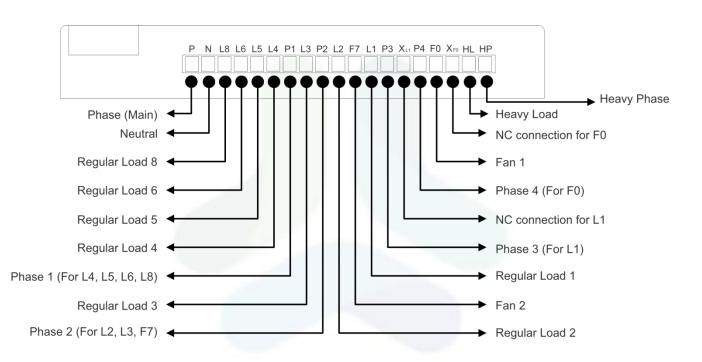

esistance                  | No                                        |
| Shock Proof                       | No                                        |
| Warranty                          | 5 years                                   |

# **Network and Connectivity Specification:-**

| Communication Protocol       | WIFI 2.4 GHz 802.11 b/g/n          |
|------------------------------|------------------------------------|
| Minimum WIFI Signal strength | 50%                                |
| Minimum Internet speed       | 512kbps                            |
| Data Consumption             | < 3MB/month                        |
| Integration Support          | Compatible with Alexa, Google Home |
| Mode of operation            | Physical, Voice, Mobile App        |



## **Installation**



### Wiring Diagram:-

### **Safety Information:-**

- DO NOT install with power applied to the device.
- DO NOT expose the device to moisture.
- Verify input voltage compatibility with the device.
- Secure and label wiring for easy maintenance.