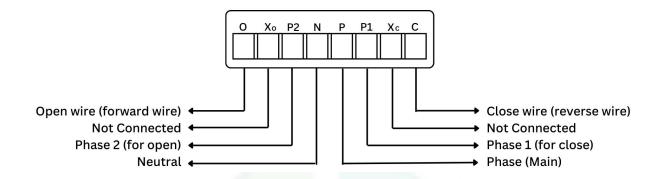

|
| Water resistance           | No                                    |
| Shock Proof                | No                                    |
| Warranty                   | 5 years                               |

# **Network and Connectivity Specification:**

| Communication Protocol       | WIFI 2.4 GHz 802.11 b/g/n          |
|------------------------------|------------------------------------|
| Minimum WIFI Signal strength | 50%                                |
| Minimum Internet speed       | 512kbps                            |
| Data Consumption             | < 3MB/month                        |
| Integration Support          | Compatible with Alexa, Google Home |
| Mode of operation            | Touch, Voice, Mobile App           |



### **Installation**

### Wiring Diagram:-



### To Enable Configuration Mode:-



| Wire Color | SD.1C  |
|------------|--------|
| Black      | Common |
| Blue       | Close  |
| White      | Open   |
| Red        | VCC    |
| Green      | -      |
| Brown      | -      |