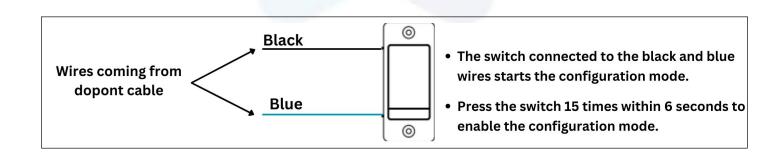

### To Enable Configuration Mode:-

| Wire Color | SD.1C  |
|------------|--------|
| Black      | Common |
| Blue       | Close  |
| White      | Open   |
| Red        | VCC    |
| Green      | -      |
| Brown      | -      |