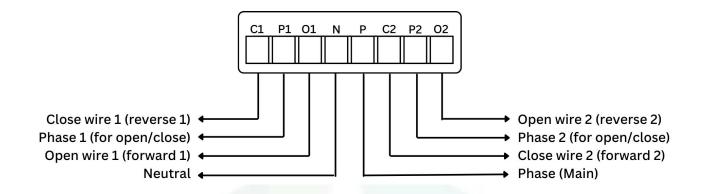

| Water resistance           | No                                    |
| Shock Proof                | No                                    |
| Warranty                   | 5 years                               |

## **Network and Connectivity Specification:**

| Communciation Protocol       | WIFI 2.4 GHz 802.11 b/g/n          |
|------------------------------|------------------------------------|
| Minimum WIFI Signal strength | 50%                                |
| Minimum Internet speed       | 512kbps                            |
| Data Consumption             | < 3MB/month                        |
| Integration Support          | Compatible with Alexa, Google Home |
| Mode of operation            | Touch, Voice, Mobile App           |



### **Installation**

### Wiring Diagram:-



### To Enable Configuration Mode:-



| Wire Color | SD.2C      |
|------------|------------|
| Black      | Common     |
| Blue       | Close (1C) |
| White      | Open (1C)  |
| Red        | VCC        |
| Green      | Close (2C) |
| Brown      | Open (2C)  |