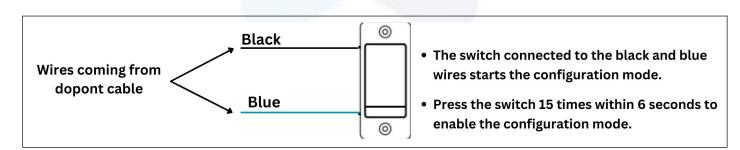

### To Enable Configuration Mode:-

| Wire Color | SD.2C      |
|------------|------------|
| Black      | Common     |
| Blue       | Close (1C) |
| White      | Open (1C)  |
| Red        | VCC        |
| Green      | Close (2C) |
| Brown      | Open (2C)  |