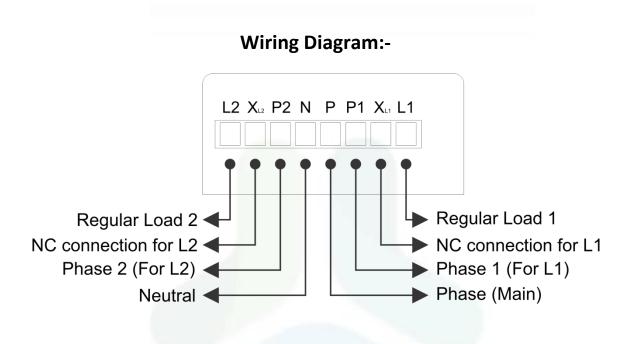

### **Installation**

#### **Safety Information:-**

- DO NOT install with power applied to the device.
- DO NOT expose the device to moisture.
- Verify input voltage compatibility with the device.
- Secure and label wiring for easy maintenance.