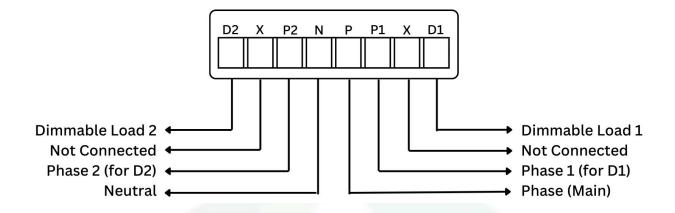

| No                                                                             |
| Warranty                     | 5 years                                                                        |

## **Network and Connectivity Specification:**

| Communication Protocol       | WIFI 2.4 GHz 802.11 b/g/n          |
|------------------------------|------------------------------------|
| Minimum WIFI Signal strength | 50%                                |
| Minimum Internet speed       | 512kbps                            |
| Data Consumption             | < 3MB/month                        |
| Integration Support          | Compatible with Alexa, Google Home |
| Mode of operation            | Physical, Voice, Mobile App        |



### **Installation**

## Wiring Diagram:-



### **Safety Information:-**

- DO NOT install with power applied to the device.
- DO NOT expose the device to moisture.
- Verify input voltage compatibility with the device.
- Secure and label wiring for easy maintenance.