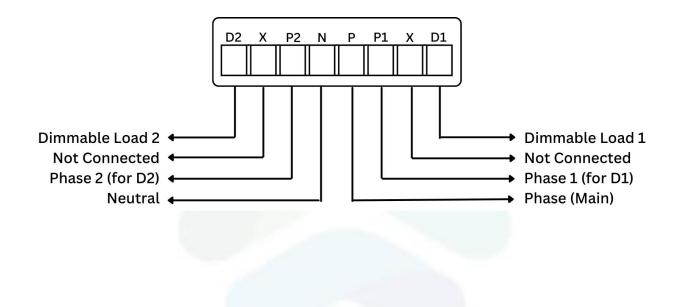

### **Installation**

### **Safety Information:-**

- DO NOT install with power applied to the device.
- DO NOT expose the device to moisture.
- Verify input voltage compatibility with the device.
- Secure and label wiring for easy maintenance.