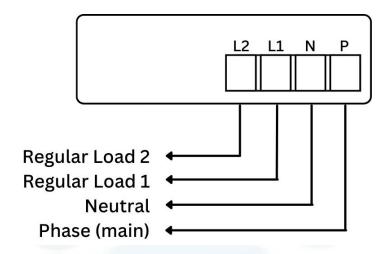

| No                                                                             |
| Warranty                          | 5 years                                                                        |

# **Network and Connectivity Specification:**

| Communication Protocol       | WIFI 2.4 GHz 802.11 b/g/n          |
|------------------------------|------------------------------------|
| Minimum WIFI Signal strength | 50%                                |
| Minimum Internet speed       | 512kbps                            |
| Data Consumption             | < 3MB/month                        |
| Integration Support          | Compatible with Alexa, Google Home |
| Mode of operation            | Physical, Voice, Mobile App        |



### **Installation**

### Wiring Diagram:-



## **Safety Information:-**

- DO NOT install with power applied to the device.
- DO NOT expose the device to moisture.
- Verify input voltage compatibility with the device.
- Secure and label wiring for easy maintenance.