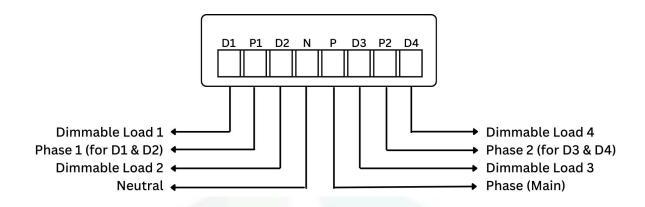

roof                | No                                                                             |
| Warranty                   | 5 years                                                                        |

# **Network and Connectivity Specification:**

| Communication Protocol       | WIFI 2.4 GHz 802.11 b/g/n          |
|------------------------------|------------------------------------|
| Minimum WIFI Signal strength | 50%                                |
| Minimum Internet speed       | 512kbps                            |
| Data Consumption             | < 3MB/month                        |
| Integration Support          | Compatible with Alexa, Google Home |
| Mode of operation            | Physical, Voice, Mobile App        |



### **Installation**

### Wiring Diagram:-



### **Safety Information:-**

- DO NOT install with power applied to the device.
- DO NOT expose the device to moisture.
- Verify input voltage compatibility with the device.
- Secure and label wiring for easy maintenance.