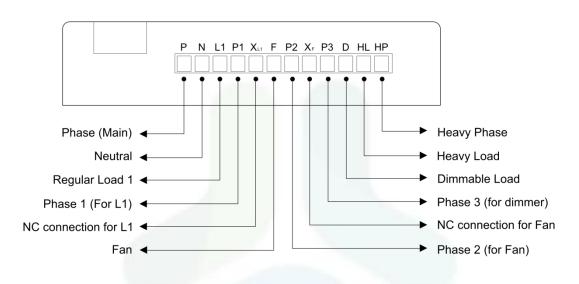

65°C non condense       |
| Water resistance                  | No                            |
| Shock Proof                       | No                            |
| Warranty                          | 5 years                       |

# **Network and Connectivity Specification:-**

| Communication Protocol       | WIFI 2.4 GHz 802.11 b/g/n          |
|------------------------------|------------------------------------|
| Minimum WIFI Signal strength | 50%                                |
| Minimum Internet speed       | 512kbps                            |
| Data Consumption             | < 3MB/month                        |
| Integration Support          | Compatible with Alexa, Google Home |
| Mode of operation            | Physical, Voice, Mobile App        |



## **Installation**



### Wiring Diagram:-

### **Safety Information:-**

- DO NOT install with power applied to the device.
- DO NOT expose the device to moisture.
- Verify input voltage compatibility with the device.
- Secure and label wiring for easy maintenance.