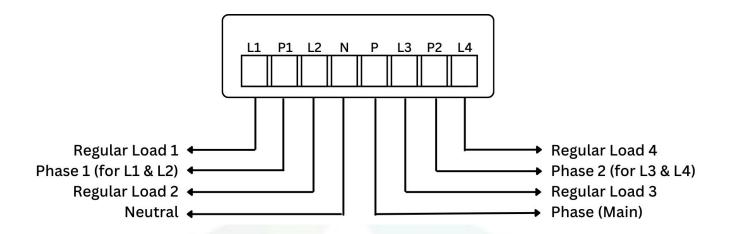

| No                                                                             |
| Warranty                          | 5 years                                                                        |

# **Network and Connectivity Specification:**

| Communication Protocol       | WIFI 2.4 GHz 802.11 b/g/n          |
|------------------------------|------------------------------------|
| Minimum WIFI Signal strength | 50%                                |
| Minimum Internet speed       | 512kbps                            |
| Data Consumption             | < 3MB/month                        |
| Integration Support          | Compatible with Alexa, Google Home |
| Mode of operation            | Physical, Voice, Mobile App        |



## **Installation**

### Wiring Diagram:-



## **Safety Information:-**

- DO NOT install with power applied to the device.
- DO NOT expose the device to moisture.
- Verify input voltage compatibility with the device.
- Secure and label wiring for easy maintenance.