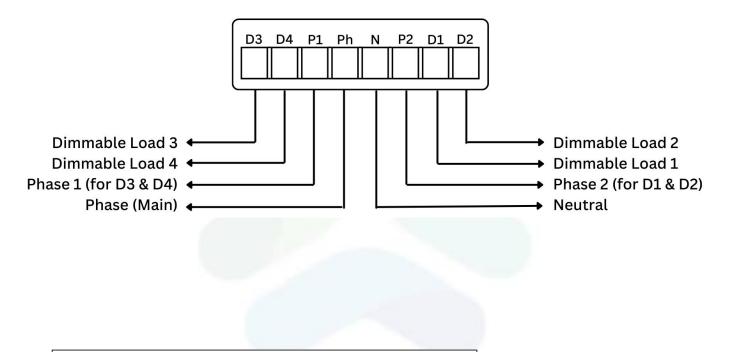

## **Installation**

### **Safety Information:-**

- DO NOT install with power applied to the device.
- DO NOT expose the device to moisture.
- Verify input voltage compatibility with the device.
- Secure and label wiring for easy maintenance.