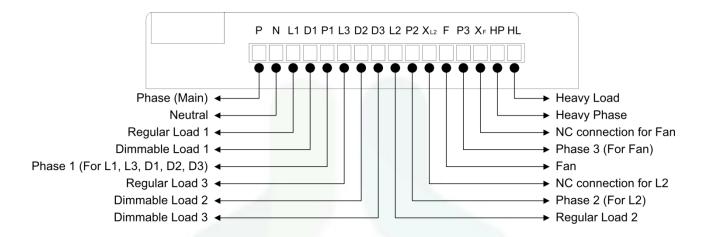

|
| 200 g                         |
| 0°C - 65°C non condense       |
| No                            |
| No                            |
| 5 years                       |
|                               |

# **Network and Connectivity Specification:**

| Communication Protocol       | WIFI 2.4 GHz 802.11 b/g/n          |
|------------------------------|------------------------------------|
| Minimum WIFI Signal strength | 50%                                |
| Minimum Internet speed       | 512kbps                            |
| Data Consumption             | < 3MB/month                        |
| Integration Support          | Compatible with Alexa, Google Home |
| Mode of operation            | Physical, Voice, Mobile App        |



### **Installation**

### Wiring Diagram:-



### **Safety Information:-**

- DO NOT install with power applied to the device.
- DO NOT expose the device to moisture.
- Verify input voltage compatibility with the device.
- Secure and label wiring for easy maintenance.