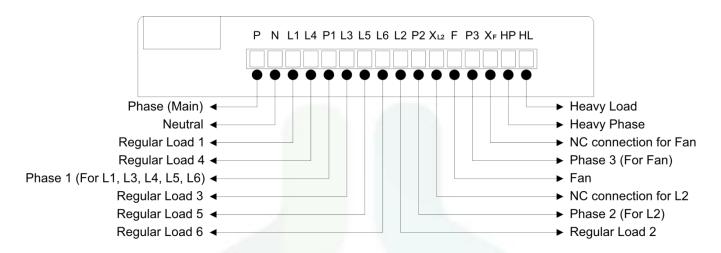

25mm          |
| 205 g                        |
| 0°C - 65°C non condense      |
| No                           |
| No                           |
| 5 years                      |
|                              |

## **Network and Connectivity Specification:**

| Communication Protocol       | WIFI 2.4 GHz 802.11 b/g/n          |
|------------------------------|------------------------------------|
| Minimum WIFI Signal strength | 50%                                |
| Minimum Internet speed       | 512kbps                            |
| Data Consumption             | < 3MB/month                        |
| Integration Support          | Compatible with Alexa, Google Home |
| Mode of operation            | Physical, Voice, Mobile App        |



## **Installation**

### Wiring Diagram:-



## **Safety Information:-**

- DO NOT install with power applied to the device.
- DO NOT expose the device to moisture.
- Verify input voltage compatibility with the device.
- Secure and label wiring for easy maintenance.