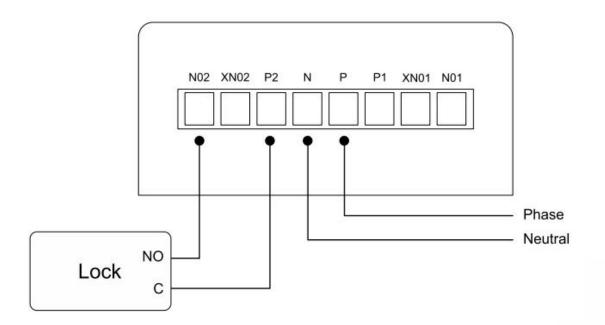

| WIFI 2.4 GHz 802.11 b/g/n          |
|------------------------------|------------------------------------|
| Minimum WIFI Signal strength | 50%                                |
| Minimum Internet speed       | 512kbps                            |
| Data Consumption             | < 3MB/month                        |
| Integration Support          | Compatible with Alexa, Google Home |
| Mode of operation            | Physical, Voice, Mobile App        |



## **Installation**





# Safety Information:-

- DO NOT install with power applied to the device.
- DO NOT expose the device to moisture.
- Verify input voltage compatibility with the device.
- Secure and label wiring for easy maintenance.



### **Connection Diagram with EM Lock:-**



## **Connection Diagram with Digital Lock:-**





### To Enable Configuration Mode:-



| Wire Color | Node   |  |
|------------|--------|--|
| Black      | Common |  |
| Blue       | NO1    |  |
| White      | NO2    |  |
| Red        | VCC    |  |
|            |        |  |