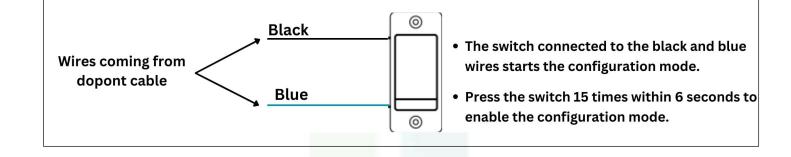

### To Enable Configuration Mode:-

| Wire Color | Node   |  |
|------------|--------|--|
| Black      | Common |  |
| Blue       | NO1    |  |
| White      | NO2    |  |
| Red        | VCC    |  |
|            |        |  |