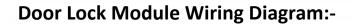

### **Connection Diagram with EM Lock:-**

## **Connection Diagram with Digital Lock:-**

### To Enable Configuration Mode:-

| Wire Color | Node   |  |
|------------|--------|--|
| Black      | Common |  |
| Blue       | NO1    |  |
| White      | NO2    |  |
| Red        | VCC    |  |
|            |        |  |