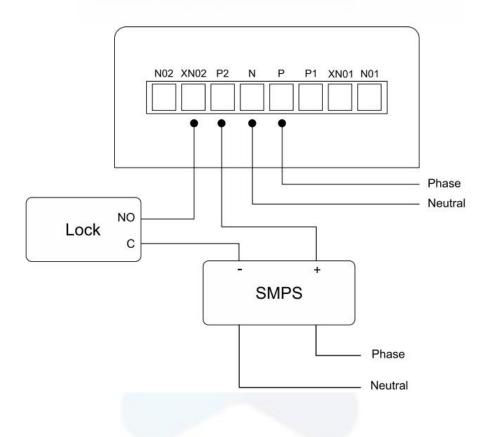

Specification:-**

| Communication Protocol       | WIFI 2.4 GHz 802.11 b/g/n          |
|------------------------------|------------------------------------|
| Minimum WIFI Signal strength | 50%                                |
| Minimum Internet speed       | 512kbps                            |
| Data Consumption             | < 3MB/month                        |
| Integration Support          | Compatible with Alexa, Google Home |
| Mode of operation            | Physical, Voice, Mobile App        |



## **Installation**





# Safety Information:-

- DO NOT install with power applied to the device.
- DO NOT expose the device to moisture.
- Verify input voltage compatibility with the device.
- Secure and label wiring for easy maintenance.



### **Connection Diagram with EM Lock:-**



## **Connection Diagram with Digital Lock:-**





### To Enable Configuration Mode:-



| Wire Color | Node   |  |
|------------|--------|--|
| Black      | Common |  |
| Blue       | NO1    |  |
| White      | NO2    |  |
| Red        | VCC    |  |
|            |        |  |