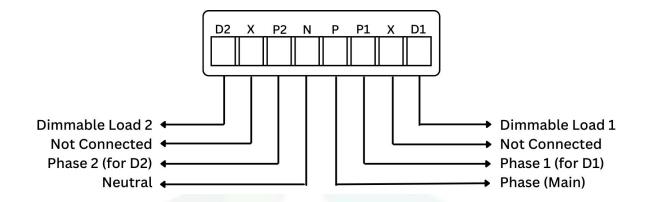

mm           |
| 92 g                         |
| 0°C - 65°C non condense      |
| No                           |
| No                           |
| 5 years                      |
|                              |

## **Network and Connectivity Specification:-**

| Communication Protocol       | WIFI 2.4 GHz 802.11 b/g/n          |
|------------------------------|------------------------------------|
| Minimum WIFI Signal strength | 50%                                |
| Minimum Internet speed       | 512kbps                            |
| Data Consumption             | < 3MB/month                        |
| Integration Support          | Compatible with Alexa, Google Home |
| Mode of operation            | Physical, Voice, Mobile App        |



### **Installation**

### Wiring Diagram:-



## **Safety Information:-**

- DO NOT install with power applied to the device.
- DO NOT expose the device to moisture.
- Verify input voltage compatibility with the device.
- Secure and label wiring for easy maintenance.