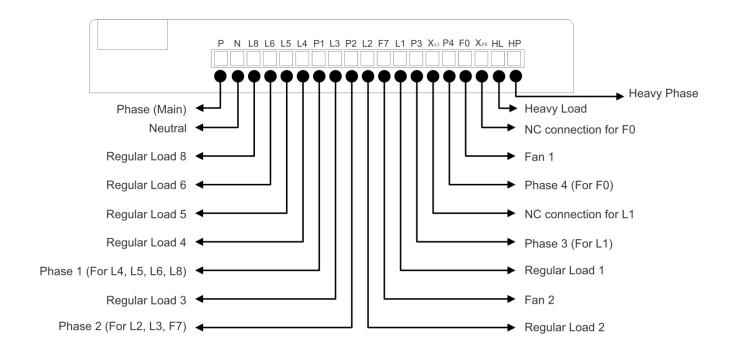

|
| Water resistance                  | No                            |
| Shock Proof                       | No                            |
| Warranty                          | 5 years                       |

## **Network and Connectivity Specification:**

| Communication Protocol       | WIFI 2.4 GHz 802.11 b/g/n          |
|------------------------------|------------------------------------|
| Minimum WIFI Signal strength | 50%                                |
| Minimum Internet speed       | 512kbps                            |
| Data Consumption             | < 3MB/month                        |
| Integration Support          | Compatible with Alexa, Google Home |
| Mode of operation            | Physical, Voice, Mobile App        |



### **Installation**

### Wiring Diagram:-



## **Safety Information:-**

- DO NOT install with power applied to the device.
- DO NOT expose the device to moisture.
- Verify input voltage compatibility with the device.
- Secure and label wiring for easy maintenance.