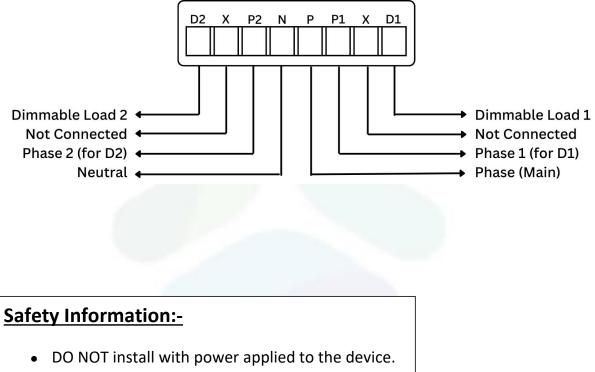

### **Installation**

- DO NOT expose the device to moisture.
- Verify input voltage compatibility with the device.
- Secure and label wiring for easy maintenance.