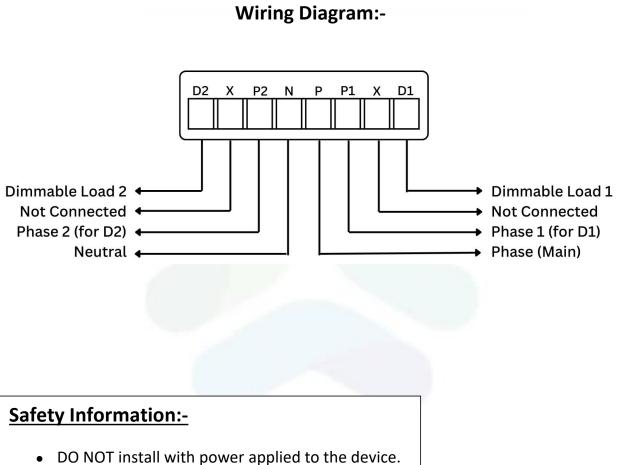

### **Installation**

- •
- DO NOT expose the device to moisture.
- Verify input voltage compatibility with the device.
- Secure and label wiring for easy maintenance.