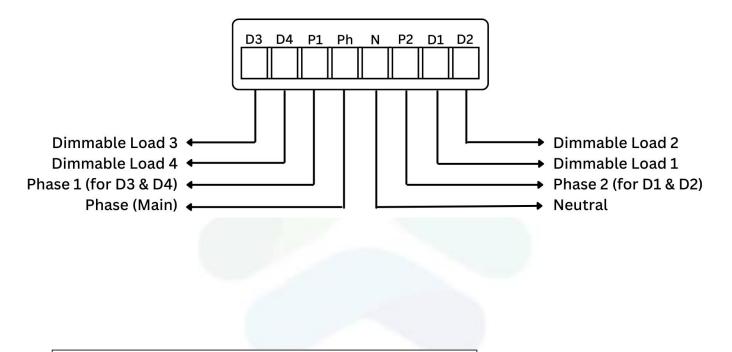

|
| Shock Proof                  | No                                                                             |
| Warranty                     | 5 years                                                                        |

## **Network and Connectivity Specification:-**

| Communication Protocol       | WIFI 2.4 GHz 802.11 b/g/n          |
|------------------------------|------------------------------------|
| Minimum WIFI Signal strength | 50%                                |
| Minimum Internet speed       | 512kbps                            |
| Data Consumption             | < 3MB/month                        |
| Integration Support          | Compatible with Alexa, Google Home |
| Mode of operation            | Physical, Voice, Mobile App        |



### **Installation**





### **Safety Information:-**

- DO NOT install with power applied to the device.
- DO NOT expose the device to moisture.
- Verify input voltage compatibility with the device.
- Secure and label wiring for easy maintenance.