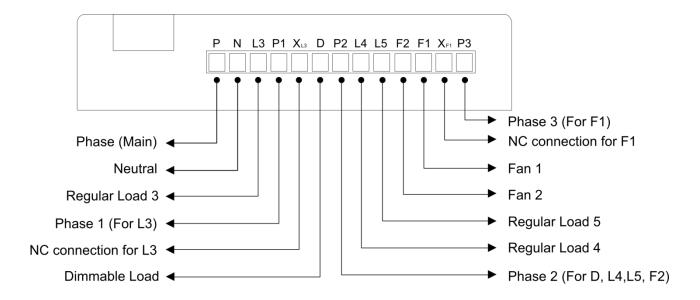

| No                                                                             |
| Warranty                          | 5 years                                                                        |

## **Network and Connectivity Specification:**

| Communication Protocol       | WIFI 2.4 GHz 802.11 b/g/n          |
|------------------------------|------------------------------------|
| Minimum WIFI Signal strength | 50%                                |
| Minimum Internet speed       | 512kbps                            |
| Data Consumption             | < 3MB/month                        |
| Integration Support          | Compatible with Alexa, Google Home |
| Mode of operation            | Physical, Voice, Mobile App        |



### **Installation**

### Wiring Diagram:-



### **Safety Information:-**

- DO NOT install with power applied to the device.
- DO NOT expose the device to moisture.
- Verify input voltage compatibility with the device.
- Secure and label wiring for easy maintenance.