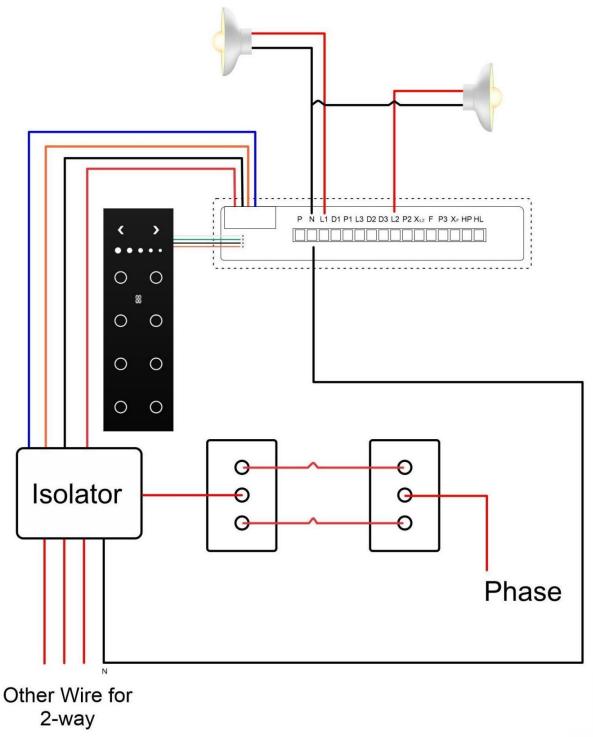

Description**

#### **Product Overview:-**

Model Number: ACC.IS.1

**Description**: The Isolator enables control of a load from two different points—one via a capacitive touch interface and the other through a traditional mechanical switch. It provides a smart solution for enhancing control flexibility without modifying existing electrical infrastructure.

#### **Product Feature:-**

- The isolator lets you control a load from two places: using a touch interface or a regular wall switch.
- Supports up to four independent loads.
- Compact form factor for easy installation.
- Low-latency switching response.

#### **Product Benefits:-**

- Offers modern control without eliminating traditional options.
- Reduces installation complexity and cost.



### **Installation**

## Wiring Diagram:-