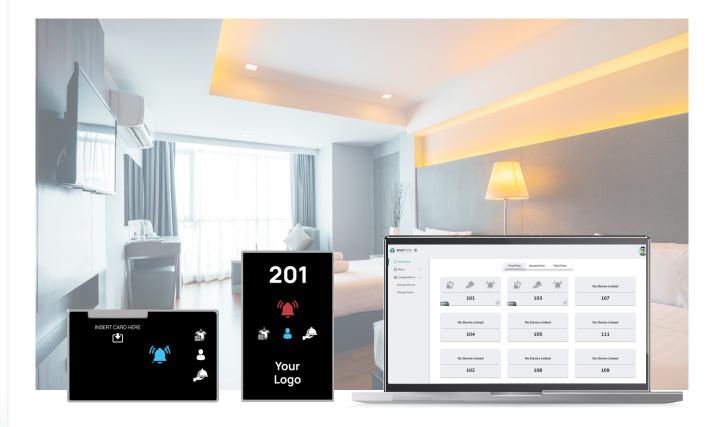

# Hotel Product Line – IoT and Non-IoT Solutions

All hotel automation products include indoor and outdoor panel. Any action performed on the indoor touch panel is mirrored on the outdoor panel for real-time monitoring.

#### Features:-

- Centralized Dashboard Real-time monitoring and control of rooms.
- Instant Notifications Real-time updates of services for efficient management.
- Comprehensive Service Reports Detailed insights into hotel operations.