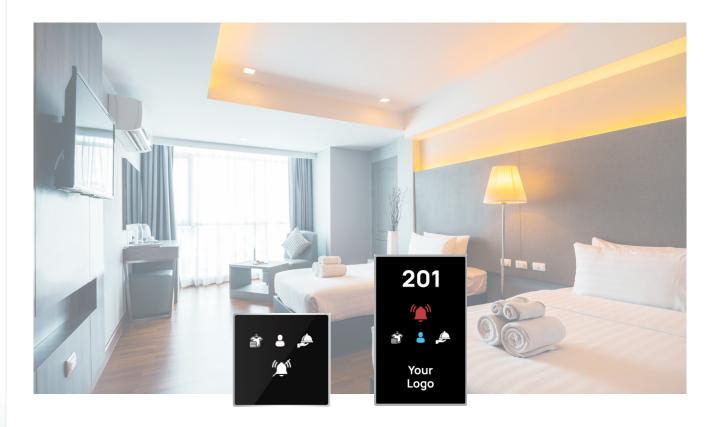

# Hotel Product Line – IoT and Non-IoT Solutions

All hotel automation products include indoor and outdoor panel. Any action performed on the indoor touch panel is mirrored on the outdoor panel for real-time monitoring.

#### Features:-

- Make My Room (MMR) Instant housekeeping requests.
- Do Not Disturb (DND) Privacy management
- Occupancy Status Easy room status monitoring.
- Laundry Service Quick and efficient laundry requests.

#### Features:-

- Centralized Dashboard Real-time monitoring and control of rooms.
- Instant Notifications Real-time updates of services for efficient management.
- Comprehensive Service Reports Detailed insights into hotel operations.