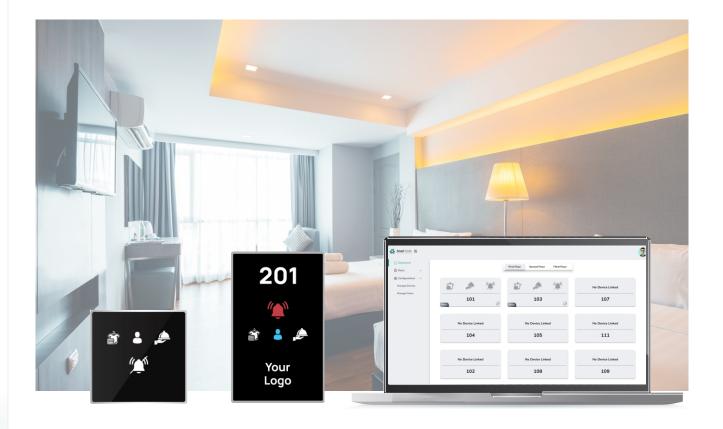

# Hotel Product Line – IoT and Non-IoT Solutions

All hotel automation products include indoor and outdoor panel. Any action performed on the indoor touch panel is mirrored on the outdoor panel for real-time monitoring.

#### Features:-

- Centralized Dashboard Real-time monitoring and control of rooms.
- Instant Notifications Real-time updates of services for efficient management.
- Comprehensive Service Reports Detailed insights into hotel operations.

#### 1. Efficient Hotel Operations

- Service Panels Intuitive guest controls for MMR, DND, Occupancy, and Laundry services.
- Real-Time Dashboard Monitoring Centralized room status management.
- Service Reports & Analytics Detailed insights to enhance staff performance.
- Access Control Card Power loads activate only when the Key-Card is inserted.