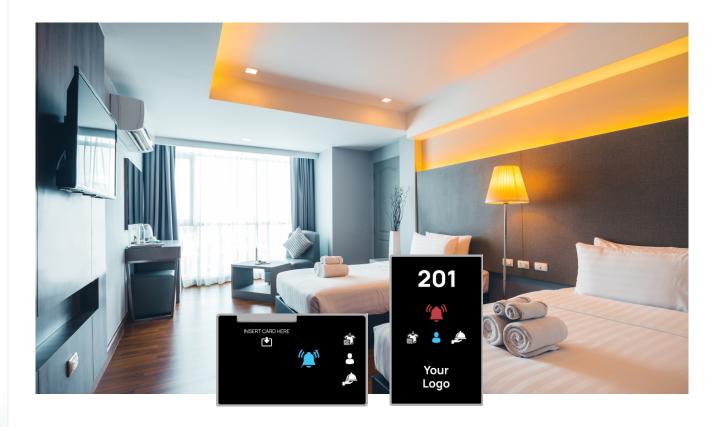

# Hotel Product Line – IoT and Non-IoT Solutions

All hotel automation products include indoor and outdoor panel. Any action performed on the indoor touch panel is mirrored on the outdoor panel for real-time monitoring.

#### Features:-

- Make My Room (MMR) Instant housekeeping requests.
- Do Not Disturb (DND) Privacy management
- Occupancy Status Easy room status monitoring.
- Laundry Service Quick and efficient laundry requests.

#### Features:-

- Centralized Dashboard Real-time monitoring and control of rooms.
- Instant Notifications Real-time updates of services for efficient management.
- Comprehensive Service Reports Detailed insights into hotel operations.